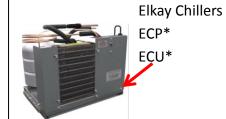

r repair disposition.

Use the serial number found below the shroud as indicated by the red arrow.





Elkay EMABF\* & LMABF\* Halsey Taylor HAC\*



Elkay LVRC\* & VRC\* Halsey Taylor HVR\*

> Elkay LVRCHD\* & VRCHD\* Halsey Taylor HVR\*HD







**Halsey Taylor** WC\*



Elkay ESWA\*



Halsey Taylor HBW\*



EMABF\*WS\* & LMABF\*WS\* Halsey Taylor HTHB-HAC\*



Elkay (L)VRCGRN\*WS\*

> **Halsey Taylor** HTHB-HVRGRN\*



Elkay (L)VRC\*WS\*

**Halsey Taylor** HTHB-HVR\*

## Found inside unit on side panel wall – visible from underside of unit



Elkay EW(TL)A\* & LW(TL)A\* EWCA\* & LWCE\*



Elkay HEW\* Halsey Taylor SW\* & WM\*

# Found on right side of unit – top rear location near basin



Elkay EF(H)A\* & LFAE\* EFOA\*

FD\* & LFDE\*

FFY\*



# Found on inside of unit on baseplate