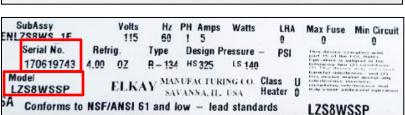

#### What will my serial number and model information look like?

Your unit should have at least one of the tag versions shown below including the serial and model information. Please locate the information shown outlined in red for the type of tag on your unit

Serial numbers are 9 digits such as 170428066 or 170619743.

Part /Model numbers can be identified by matching your tag style with the outlined examples such as LZS8WSSP, LZS8WSL or FD7003LF1Z.