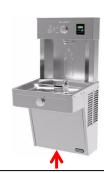

Use the serial number found below the shroud as indicated by the red arrow.

Elkay EMABF\* & LMABF\* Halsey Taylor HAC\*

Elkay LVRC\* & VRC\* Halsey Taylor HVR\*

> Elkay LVRCHD\* & VRCHD\* Halsey Taylor HVR\*HD

**Halsey Taylor** WC\*

Elkay ESWA\*

Halsey Taylor HBW\*

EMABF\*WS\* & LMABF\*WS\* Halsey Taylor HTHB-HAC\*

Elkay (L)VRCGRN\*WS\*

> **Halsey Taylor** HTHB-HVRGRN\*

Elkay (L)VRC\*WS\*

**Halsey Taylor** HTHB-HVR\*