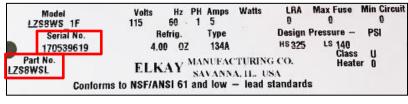

#### What will my serial number and model information look like?

Your unit should have at least one of the tag versions shown below including the serial and model information. Please locate the information shown outlined in red for the type of tag on your unit

Serial numbers are 9 digits such as 170428066 or 170619743.

Part /Model numbers can be identified by matching your tag style with the outlined examples such as LZS8WSSP, LZS8WSL or FD7003LF1Z.