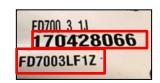

#### What will my serial number and model information look like?

Your unit should have at least one of the tag versions shown below including the serial and model information. Please locate the information shown outlined in red for the type of tag on your unit

Serial numbers are 9 digits such as 170428066 or 170619743.

Part /Model numbers can be identified by matching your tag style with the outlined examples such as LZS8WSSP, LZS8WSL or FD7003LF1Z.