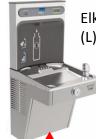

Use the serial number found below the shroud as indicated by the red arrow.

Elkay EMABF\* & LMABF\* Halsey Taylor HAC\*

Elkay LVRC\* & VRC\* Halsey Taylor HVR\*

> Elkay LVRCHD\* & VRCHD\* Halsey Taylor HVR\*HD

**Halsey Taylor** WC\*

Elkay ESWA\*

Halsey Taylor HBW\*

EMABF\*WS\* & LMABF\*WS\* Halsey Taylor HTHB-HAC\*

Elkay (L)VRCGRN\*WS\*

> **Halsey Taylor** HTHB-HVRGRN\*

Elkay (L)VRC\*WS\*

**Halsey Taylor** HTHB-HVR\*