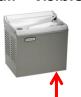

## Found inside unit on side panel wall – visible from underside of unit

Elkay EW(TL)A\* & LW(TL)A\* EWCA\* & LWCE\*

Elkay HEW\* Halsey Taylor SW\* & WM\*