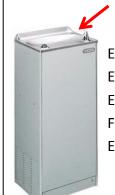

# Found on right side of unit – top rear location near basin

Elkay EF(H)A\* & LFAE\* EFOA\*

FD\* & LFDE\*

FFY\*