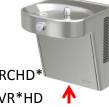

Use the serial number found below the shroud as indicated by the red arrow.

Elkay EMABF\* & LMABF\* Halsey Taylor HAC\*

Elkay LVRC\* & VRC\* Halsey Taylor HVR\*

> Elkay LVRCHD\* & VRCHD\* Halsey Taylor HVR\*HD