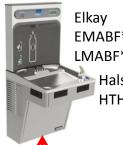

Use the serial number found below the shroud as indicated by the red arrow.

Elkay EMABF\* & LMABF\* Halsey Taylor HAC\*

Elkay LVRC\* & VRC\* Halsey Taylor HVR\*

> Elkay LVRCHD\* & VRCHD\* Halsey Taylor HVR\*HD

**Halsey Taylor** WC\*

Elkay ESWA\*

Halsey Taylor HBW\*

EMABF\*WS\* & LMABF\*WS\* Halsey Taylor HTHB-HAC\*

Elkay (L)VRCGRN\*WS\*

> **Halsey Taylor** HTHB-HVRGRN\*

Elkay (L)VRC\*WS\*

**Halsey Taylor** HTHB-HVR\*