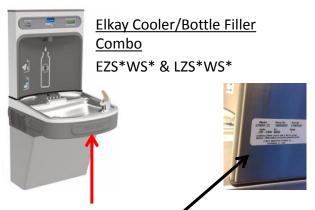

Use the serial number found below the shroud as indicated by the red arrow.

Elkay EMABF\* & LMABF\* Halsey Taylor HAC\*

Elkay LVRC\* & VRC\* Halsey Taylor HVR\*

> Elkay LVRCHD\* & VRCHD\* Halsey Taylor HVR\*HD