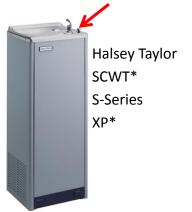

# Found on right side of unit – top rear location near basin

Elkay EF(H)A\* & LFAE\* EFOA\*

FD\* & LFDE\*

FFY\*