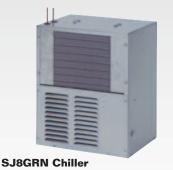

| Model             | Design                                      |
|-------------------|---------------------------------------------|
| OVL-II ER-GRN-VR  | Single with SJ8GRN Remote Chiller           |
| OVL-II SER-GRN-VR | Bi-Level with SJ8GRN Remote Chiller         |
| OVL-II ESR-GRN-VR | Bi-Level Reverse with SJ8GRN Remote Chiller |
| SJ8GRN            | Remote Chiller                              |