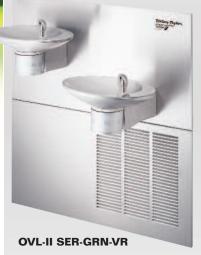

| Model             | Design                                      |
|-------------------|---------------------------------------------|
| OVL-II ER-GRN-VR  | Single with SJ8GRN Remote Chiller           |
| OVL-II SER-GRN-VR | Bi-Level with SJ8GRN Remote Chiller         |
| OVL-II ESR-GRN-VR | Bi-Level Reverse with SJ8GRN Remote Chiller |
| SJ8GRN            | Remote Chiller                              |