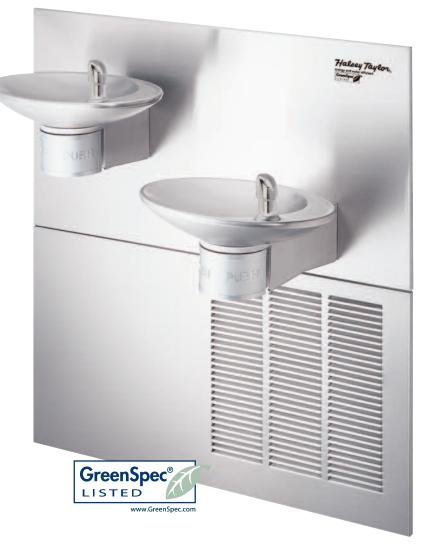

## OVL-II ER-GRN Series Refrigerated **Drinking Fountains**

The innovative Halsey Taylor OVL-II GRN architectural-grade, refrigerated drinking fountain series provides greater energy efficiency, consumes less water and uses less refrigerant than any other comparable refrigerated drinking fountain on the market. Primarily constructed from 60% recycled content stainless steel, the OVL-II GRN is manufactured without paints or coatings eliminating Volatile Organic Compound (VOC) emissions. This architectural grade drinking fountain is paired with a high efficiency chiller to provide cold, cost-effective drinking water. It also utilizes a lower-flow bubbler reducing the amount of water wasted down the drain. With these benefits, plus the highly recyclable content, the OVL-II GRN is the best looking and most responsible solution.

## **Features**

- GreenSpec® Listed, an industry exclusive!
- Over 55% more energy efficient ◆

- Vandal-resistant SmartFlow™ bubbler reduces the flow of water by almost 40%, while still providing a refreshing drink of water◆
- Reduces refrigerant use by nearly 20% ◆
- Produced from 60% recycled content stainless steel
- No lead design water system is free of lead-containing brass parts

- Barrier-free ADA design meets adult ADA standards when properly installed
- Contoured basin designed to provide a splash-resistant surface
- Stream height regulator provides a constant stream from 20 to 105 psi
- Removable louvered front ventilating grill encloses refrigeration and plumbing
- Durable satin finish stainless steel is standard
- ♦ Over average market performance