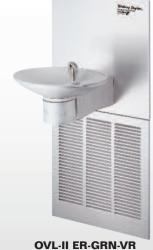

| Model             | Design                                      |
|-------------------|---------------------------------------------|
| OVL-II ER-GRN-VR  | Single with SJ8GRN Remote Chiller           |
| OVL-II SER-GRN-VR | Bi-Level with SJ8GRN Remote Chiller         |
| OVL-II ESR-GRN-VR | Bi-Level Reverse with SJ8GRN Remote Chiller |
| SJ8GRN            | Remote Chiller                              |