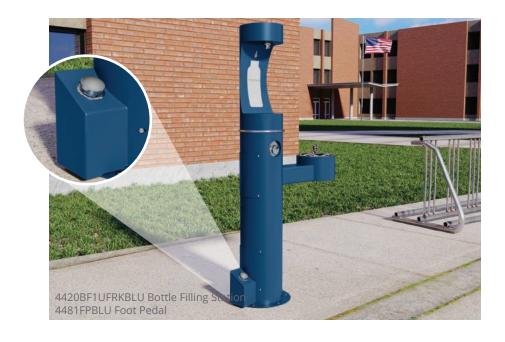

## **Hands-free Activation**

Foot pedal easily attaches to the bottom panel of the outdoor tubular bottle filling station to provide the option for handsfree bottle filling activation. Available in 12 coordinating bottle filling station colors and Pantone® colors based on minimum order quantity. Sold separately, not factory assembled.

<sup>\*</sup>Compatible units shown with foot pedal 4481FP installed.

Visit halseytaylor.com/outdoor for more information.