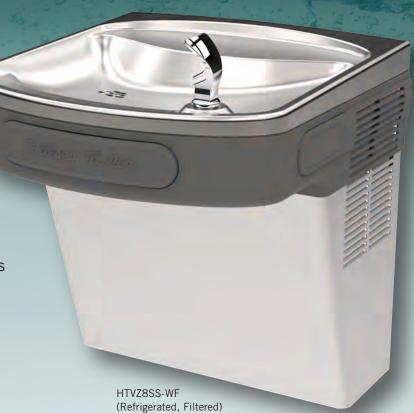

#### **Standard Features:**

- Excusive Halsey Taylor<sup>®</sup>
   Double Bubbler<sup>™</sup>, for a fuller, more satisfying drink
- Versatile design allows bi-level models to be installed as standard high-low or as low-high
- Easy-to-operate solenoid activated controls for simple operation
- Extra deep basin designed with integrated drain to minimize splashing
- Non-corrosive stainless steel basin
- No-lead water designed system

#### **Options:**

- Filtration with WaterSentry® VII, 1,500-gallon capacity; Designed to remove lead particles and chlorine and to reduce odors and discoloration
- Cabinet available in stainless steel or platinum vinyl

# Halsey Taylor® HTVZ Wall Mount ADA Coolers

| Model Number | Chilled | Filtered | Bi-level | Platinum Vinyl | Stainless Steel |
|--------------|---------|----------|----------|----------------|-----------------|
| HTVZ8BLPV-NF | Х       |          | Х        | Х              |                 |
| HTVZ8BLPV-WF | Х       | Х        | Х        | X              |                 |
| HTVZ8BLSS-NF | X       |          | X        |                | X               |
| HTVZ8BLSS-WF | Х       | Х        | X        |                | X               |
| HTVZ8PV-NF   | Х       |          |          | X              |                 |
| HTVZ8PV-WF   | X       | X        |          | X              |                 |
| HTVZ8SS-NF   | Х       |          |          |                | X               |
| HTVZ8SS-WF   | Х       | Х        |          |                | X               |
| HTVZDBLPV-NF |         |          | X        | X              |                 |
| HTVZDBLPV-WF |         | X        | X        | X              |                 |
| HTVZDBLSS-NF |         |          | X        |                | X               |
| HTVZDBLSS-WF |         | Х        | Х        |                | X               |
| HTVZDPV-NF   |         |          |          | X              |                 |
| HTVZDPV-WF   |         | X        |          | X              |                 |
| HTVZDSS-NF   |         |          |          |                | X               |
| HTVZDSS-WF   |         | Х        |          |                | X               |