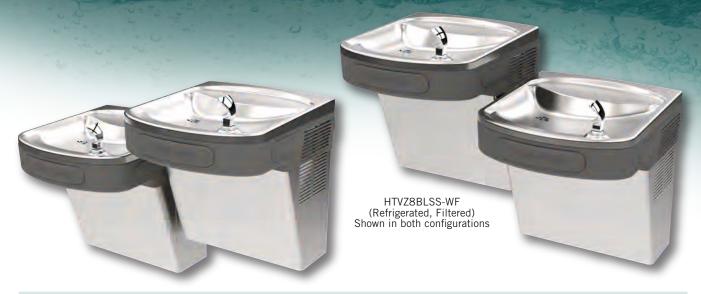

#### **Standard Features:**

- Excusive Halsey Taylor<sup>®</sup>
   Double Bubbler<sup>™</sup>, for a fuller, more satisfying drink
- Versatile design allows bi-level models to be installed as standard high-low or as low-high
- Easy-to-operate solenoid activated controls for simple operation
- Extra deep basin designed with integrated drain to minimize splashing
- Non-corrosive stainless steel basin
- No-lead water designed system

#### **Options:**

- Filtration with WaterSentry® VII, 1,500-gallon capacity; Designed to remove lead particles and chlorine and to reduce odors and discoloration
- Cabinet available in stainless steel or platinum vinyl

# Halsey Taylor® HTVZ Wall Mount ADA Coolers

| Model Number | Chilled | Filtered | Bi-level | Platinum Vinyl | Stainless Steel |
|--------------|---------|----------|----------|----------------|-----------------|
| HTVZ8BLPV-NF | Х       |          | Х        | Х              |                 |
| HTVZ8BLPV-WF | Х       | Х        | Х        | X              |                 |
| HTVZ8BLSS-NF | X       |          | X        |                | X               |
| HTVZ8BLSS-WF | Х       | Х        | X        |                | X               |
| HTVZ8PV-NF   | Х       |          |          | X              |                 |
| HTVZ8PV-WF   | X       | X        |          | X              |                 |
| HTVZ8SS-NF   | Х       |          |          |                | X               |
| HTVZ8SS-WF   | Х       | Х        |          |                | X               |
| HTVZDBLPV-NF |         |          | X        | X              |                 |
| HTVZDBLPV-WF |         | X        | X        | X              |                 |
| HTVZDBLSS-NF |         |          | X        |                | X               |
| HTVZDBLSS-WF |         | Х        | Х        |                | X               |
| HTVZDPV-NF   |         |          |          | X              |                 |
| HTVZDPV-WF   |         | X        |          | X              |                 |
| HTVZDSS-NF   |         |          |          |                | X               |
| HTVZDSS-WF   |         | Х        |          |                | X               |