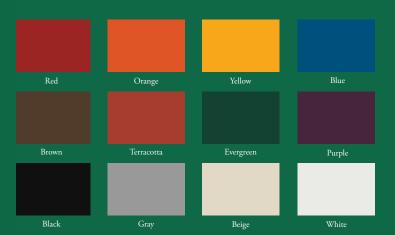

## Have Fun! Stay Hydrated!

## Outdoor Tubular Drinking Solutions

Halsey Taylor outdoor units offer attractive, long-lasting durability that withstands the elements. The resilient exterior is constructed from Type 316 stainless steel — standard on all Halsey Taylor outdoor tubular units! They are designed for high-traffic areas such as parks, pools, golf courses, and educational and work campuses.





## 12 Stunning Colors



## Your Choice for Superior Products and Support

✓ High-quality material: 316 stainless

✓ Quick Fill: 1.0 GPM

✓ Freeze Resistance: Sealed

✓ Warranty: 5 years\*

\*Effective for tubular products sold after April 3, 2017