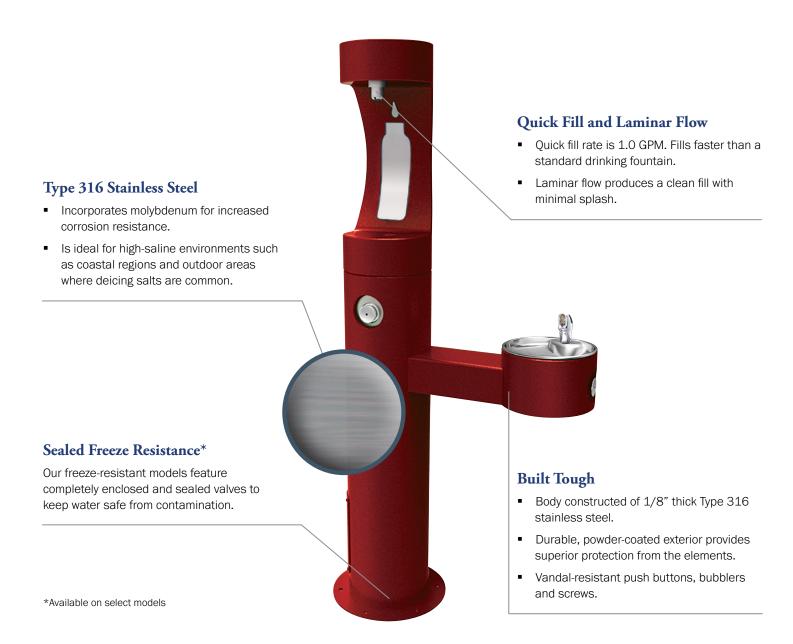

## Outdoor Tubular Drinking Solutions

Halsey Taylor outdoor units offer attractive, long-lasting durability that withstands the elements. The resilient exterior is constructed from Type 316 stainless steel — standard on all Halsey Taylor outdoor tubular units! They are designed for high-traffic areas such as parks, pools, golf courses, and educational and work campuses.

## Your Choice for Superior Products and Support

✓ High-quality material: 316 stainless

✓ Quick Fill: 1.0 GPM

✓ Freeze Resistance: Sealed

✓ Warranty: 5 years\*

\*Effective for tubular products sold after April 3, 2017